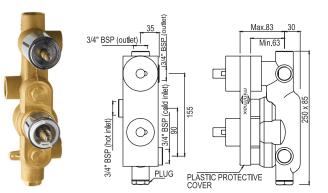

## jaquar.com

| Product Code                                                                                   | ALD-CHR-681E                                                                                                                                                                                                                                                                                                                                                                                                      |
|------------------------------------------------------------------------------------------------|-------------------------------------------------------------------------------------------------------------------------------------------------------------------------------------------------------------------------------------------------------------------------------------------------------------------------------------------------------------------------------------------------------------------|
| Description                                                                                    | Aquamax In-wall Body of 2 Outlet Thermostatic Shower Mixer with Fixing Lugs                                                                                                                                                                                                                                                                                                                                       |
| Flow Rate                                                                                      | 42.00 LPM @ 3 bar                                                                                                                                                                                                                                                                                                                                                                                                 |
| Recommended<br>Water Pressure                                                                  | 0.2 Bar- 5 bar                                                                                                                                                                                                                                                                                                                                                                                                    |
| Brass Specification<br>in Percentage                                                           | Brass Ingots as per IS:1264-1997         Cu (58.0-63.0), Sn (0.0-1.0), Pb (0.5-2.5), Ni (0.0-1.0), Al (0.2-0.8), Mn (0.0-0.5), Total Impurity (0.0-2.0), Zn (Remainder)         Brass Rod as per IS:319-1989         Cu (56.0-59.0), Pb (2.0-3.5), Fe (0.0-0.35), Total Impurity (0.0-0.7), Zn (Remainder)                                                                                                        |
| Specification                                                                                  | <ul> <li>Cartridges made of high performance thermostatic polymer materials that meet the global standards for high and low pressure</li> <li>High technology thermoplastic polymer minimises lime-scale build up</li> <li>Standard temperature range: 15° C to 60° C (59-104°F)</li> <li>Shower mixer contains ceramic cartridge for divert water in two outlets.</li> <li>Protected against backflow</li> </ul> |
| Finish                                                                                         | Plating: Nickel-10.0 micron Chromium-0.3 micron<br>Salt Spray (500 hrs + Validated)<br>Adhesion (Pass)                                                                                                                                                                                                                                                                                                            |
| Available Colour<br>Finishing                                                                  | CHROME (CHR)                                                                                                                                                                                                                                                                                                                                                                                                      |
| * As per in-house testing done on automatic life cycle testing machine made by Giussain, Italy |                                                                                                                                                                                                                                                                                                                                                                                                                   |
|                                                                                                |                                                                                                                                                                                                                                                                                                                                                                                                                   |